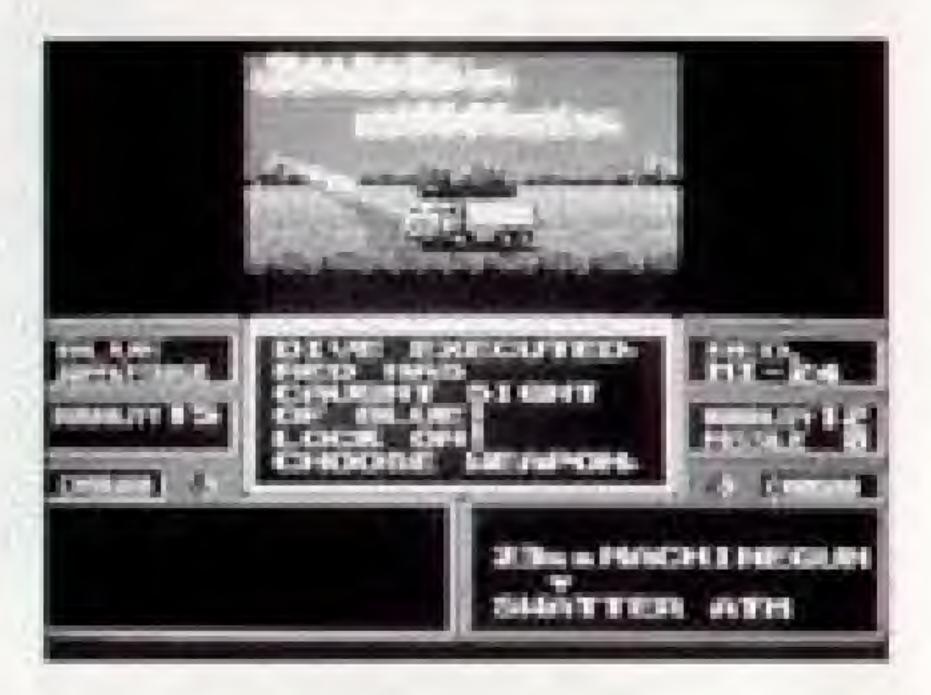

## 3. BATTLE

When an enemy unit is adjacent to your unit, you can engage the enemy Pressing the Control pad determines which adjacent enemy unit in battle. Pressing the A button twice begins the battle. will be engaged.

(1) Battle Screen

(Graphic Window)

The action in progress will be shown in the Graphic Window.

(BLUE Army) Unit Name Endurance Power Ammunition

(BLUE Army) Command Area

(Message Area) Command communiques and battle reports.

(RED Army) Unit Name Endurance Power Ammunition

(RED Army) Command Area

## (2) Battle Mode

There are two types battle possible, NORMAL and AUTO.

(3) Commands (IN NORMAL Mode) Commands available during battle are as follows.

(ACTION)

| ATT | Attack.  | -+ | Changes to |
|-----|----------|----|------------|
| DEF | Defense. | -+ | Changes to |
| RET | Retreat. | -+ | Allows def |

(WEAPON SELECT COMMANDS) Some units give you a weapons option. Your choices are limited to two per unit. The normal choice is standard equipment, for which there is no ammo limit. second choice is for special equipment. There is a limit on ammo for special weapons. The special weapons have more fire power and better accuracy than